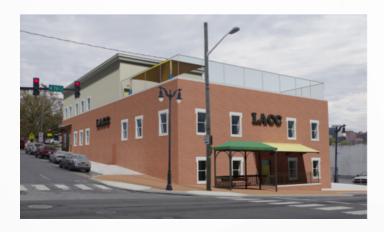

In 1972, LACC opened the La Fiesta Early Development Center - a 5-Star rated Delaware childcare provider, recognized for its quality curriculum, skilled staff and child-appropriate amenities.

La Fiesta serves 106 children from ages 6-weeks to 5 years old at this site and is currently at capacity, with an active waiting list. The LACC is constructing a new 15,000 square feet structure across the street from their main facility designed to serve 108 children from ages 0-2, and an outdoor playground to support their overall facility.

By constructing this expanded facility, LACC will create 30 new permanent professional jobs in the Hilltop neighborhood for bilingual individuals while expanding its vital and child-friendly learning environment for children to develop both mentally and physically during the most crucial stages of life.